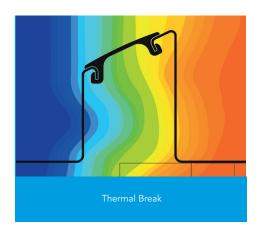

This report was carried out using Physibel Trisco thermal analysis software and the modeling follows the conventions set out for calculating linear thermal transmittance and temperature factors in accordance with BR497.