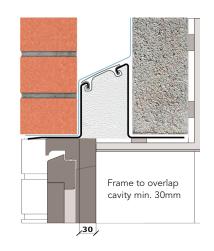

## External wall construction including Hi-therm Lintel:

CAVITY WIDTH CAVITY INSULATION TYPE
100mm Rigid Insulation Board

CAVITY INSULATION FILL BLOCK TYPE
Full Aircrete Block

Psi Value (ψ)
0.061

(W/mK)