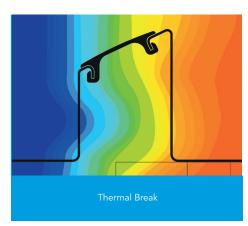

Psi Value (ψ)

This report was carried out using Physibel Trisco thermal analysis software and the modeling follows the conventions set out for calculating linear thermal transmittance and temperature factors in accordance with BR497.