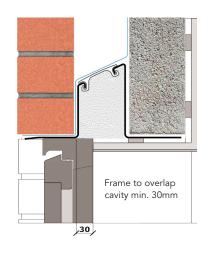

## External wall construction including Hi-therm Lintel:

CAVITY WIDTH 100mm

TICHDY HI HOTDY

CAVITY INSULATION TYPE Rigid Insulation Board

CAVITY INSULATION FILL Full BLOCK TYPE Aircrete Block