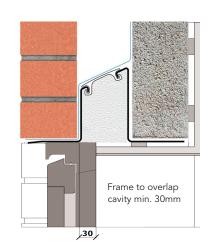

## External wall construction including Hi-therm Lintel:

CAVITY WIDTH CAVITY INSULATION TYPE
100mm Rigid Insulation Board

CAVITY INSULATION FILL BLOCK TYPE
Full Aircrete Block

Psi Value (ψ)
0.060

(W/mK)