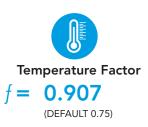

This report was carried out using Physibel Trisco thermal analysis software and the modeling follows the conventions set out for calculating linear thermal transmittance and temperature factors in accordance with BR497.