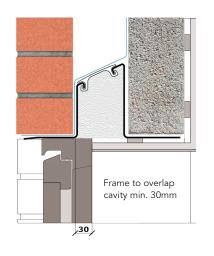

## External wall construction including Hi-therm Lintel:

CAVITY WIDTH 100mm

CTEINY HI HOINY

CAVITY INSULATION TYPE Rigid Insulation Board

CAVITY INSULATION FILL Full BLOCK TYPE Ultra Lightweight