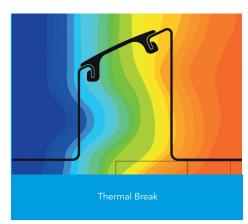

## External wall construction including Hi-therm Lintel:

CAVITY WIDTH 100mm

CTEINY HI HOINY

CAVITY INSULATION TYPE Rigid Insulation Board

CAVITY INSULATION FILL Full BLOCK TYPE Ultra Lightweight