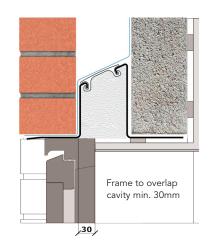

## External wall construction including Hi-therm Lintel:

CAVITY WIDTH CAVITY INSULATION TYPE
100mm Rigid Insulation Board

CAVITY INSULATION FILL BLOCK TYPE
Full Ultra Lightweight

Psi Value (ψ)
0.059

(W/mK)