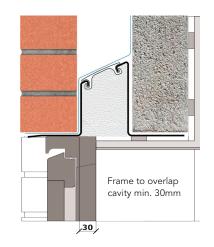

## External wall construction including Hi-therm Lintel:

CAVITY WIDTH CAVITY INSULATION TYPE
100mm Rigid Insulation Board

CAVITY INSULATION FILL BLOCK TYPE

Full Medium Dense Block

Psi Value (ψ)
0.059

(W/mK)