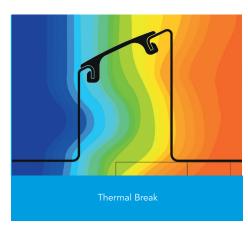

Psi Value (ψ)

0.061

This report was carried out using Physibel Trisco thermal analysis software and the modeling follows the conventions set out for calculating linear thermal transmittance and temperature factors in accordance with BR497.