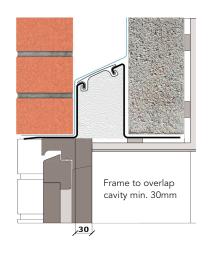

## External wall construction including Hi-therm Lintel:

CAVITY WIDTH 100mm

TICHDY HI HOTDY

CAVITY INSULATION TYPE Rigid Insulation Board

CAVITY INSULATION FILL Full BLOCK TYPE Aircrete Block