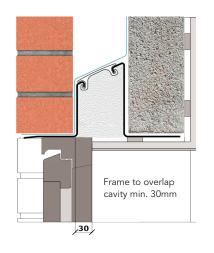

## External wall construction including Hi-therm Lintel:

CAVITY WIDTH 100mm

TICHDY HI HOTDY

CAVITY INSULATION TYPE Rigid Insulation Board

CAVITY INSULATION FILL Full BLOCK TYPE Dene Block