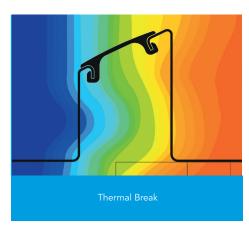

This report was carried out using Physibel Trisco thermal analysis software and the modeling follows the conventions set out for calculating linear thermal transmittance and temperature factors in accordance with BR497.