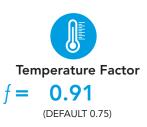

This report was carried out using Physibel Trisco thermal analysis software and the modeling follows the conventions set out for calculating linear thermal transmittance and temperature factors in accordance with BR497.