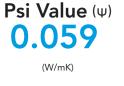

## **Psi Value** $(\Psi)$ Calculations & Report

CERTIFICATE REF: HTP-100F-0.022-1.13