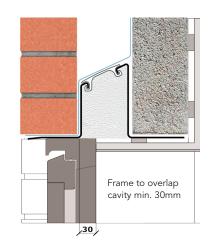

## External wall construction including Hi-therm Lintel:

CAVITY WIDTH CAVITY INSULATION TYPE
100mm Rigid Insulation Board

CAVITY INSULATION FILL BLOCK TYPE
Full Dene Block

Psi Value (ψ)
0.059