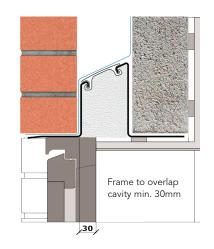

## External wall construction including Hi-therm Lintel:

CAVITY WIDTH 100mm CAVITY INSULATION TYPE Mineral Wool / Blown Fibre

CAVITY INSULATION FILL

**BLOCK TYPE** 

Full

Aircrete Block

| Material Thermal Conductivities (W/mK) |                |                     |
|----------------------------------------|----------------|---------------------|
| Material                               | Thickness (mm) | Conductivity (W/mK) |
| External Brick                         | 100            | 0.770               |
| Pumped Bead                            | 100mm          | 0.032               |
| Aircrete Block                         | 100            | 0.15                |
| Plaster Dabs & Air space               | 10             | 0.066               |
| Plaster Board                          | 12.5           | 0.190               |