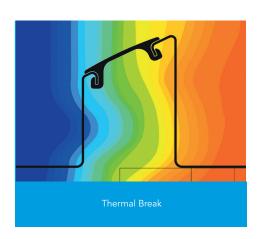

Psi Value (ψ)
0.055
(W/mK)

Temperature Factor f = 0.904(DEFAULT 0.75)

This report was carried out using Physibel Trisco thermal analysis software and the modeling follows the conventions set out for calculating linear thermal transmittance and temperature factors in accordance with BR497.