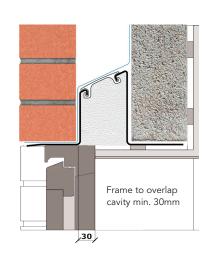

## External wall construction including Hi-therm Lintel:

CAVITY WIDTH 100mm

Plaster Board

CAVITY INSULATION TYPE
Mineral Wool / Blown Fibre

**CAVITY INSULATION FILL** 

Material Thermal Conductivi

**BLOCK TYPE** 