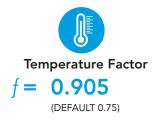

This report was carried out using Physibel Trisco thermal analysis software and the modeling follows the conventions set out for calculating linear thermal transmittance and temperature factors in accordance with BR497.