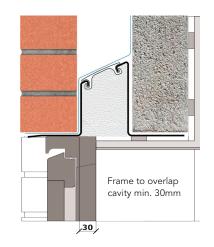

## External wall construction including Hi-therm Lintel:

CAVITY WIDTH 100mm CAVITY INSULATION TYPE Mineral Wool / Blown Fibre

**CAVITY INSULATION FILL** 

**BLOCK TYPE** 

Full

Ultra Lightweight

Psi Value (ψ)
0.055
(W/mK)