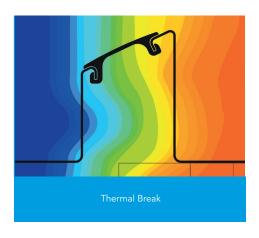

## External wall construction including Hi-therm Lintel:

CAVITY WIDTH 100mm CAVITY INSULATION TYPE Mineral Wool / Blown Fibre

**CAVITY INSULATION FILL** 

**BLOCK TYPE** 

Full

Ultra Lightweight

Psi Value (ψ)
0.055
(W/mK)

This report was carried out using Physibel Trisco thermal analysis software and the modeling follows the conventions set out for calculating linear thermal transmittance and temperature factors in accordance with BR497.