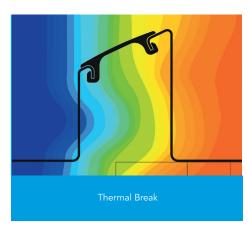

## External wall construction including Hi-therm Lintel:

CAVITY WIDTH 100mm

TICHDY HI HOTDY

CAVITY INSULATION TYPE Mineral Wool / Blown Fibre

CAVITY INSULATION FILL Full BLOCK TYPE Medium Dense Block