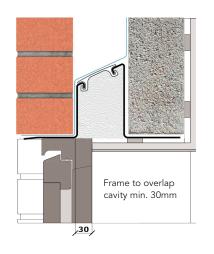

## External wall construction including Hi-therm Lintel:

CAVITY WIDTH 100mm

TICHDY HI HOTDY

CAVITY INSULATION TYPE Mineral Wool / Blown Fibre

CAVITY INSULATION FILL Full BLOCK TYPE Medium Dense Block