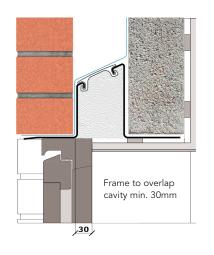

## External wall construction including Hi-therm Lintel:

CAVITY WIDTH 100mm

TICHDY HI HOTDY

CAVITY INSULATION TYPE Mineral Wool / Blown Fibre

CAVITY INSULATION FILL Full BLOCK TYPE Medium Dense Block