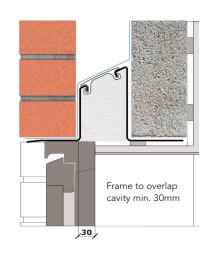

## External wall construction including Hi-therm Lintel:

CAVITY WIDTH 100mm CAVITY INSULATION TYPE
Mineral Wool / Blown Fibre

**CAVITY INSULATION FILL** 

**BLOCK TYPE** 

Full

Aircrete Block

**Temperature Factor** 