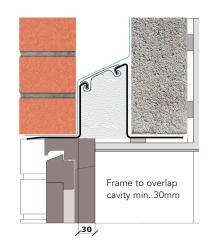

## External wall construction including Hi-therm Lintel:

CAVITY WIDTH 100mm CAVITY INSULATION TYPE Mineral Wool / Blown Fibre

**CAVITY INSULATION FILL** 

**BLOCK TYPE** 

Full

Medium Dense Block

Psi Value (ψ)
0.051