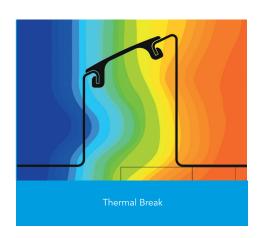

Temperature Factor f = 0.907(DEFAULT 0.75)

This report was carried out using Physibel Trisco thermal analysis software and the modeling follows the conventions set out for calculating linear thermal transmittance and temperature factors in accordance with BR497.