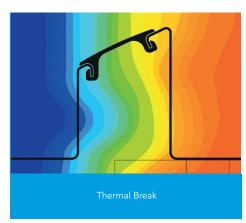

## External wall construction including Hi-therm Lintel:

CAVITY WIDTH 100mm

TICHDY HI HOTDY

CAVITY INSULATION TYPE Pumped Bead

CAVITY INSULATION FILL Full BLOCK TYPE Aircrete Block