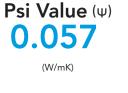

## **Psi Value** $(\Psi)$ Calculations & Report

CERTIFICATE REF: HTP-100F-0.033-0.11