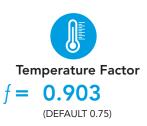

This report was carried out using Physibel Trisco thermal analysis software and the modeling follows the conventions set out for calculating linear thermal transmittance and temperature factors in accordance with BR497.