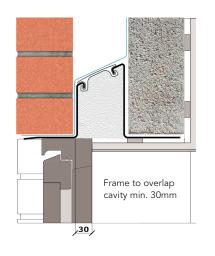

## External wall construction including Hi-therm Lintel:

CAVITY WIDTH 100mm

TICHDY HI HOTDY

CAVITY INSULATION TYPE Pumped Bead

CAVITY INSULATION FILL Full BLOCK TYPE Aircrete Block