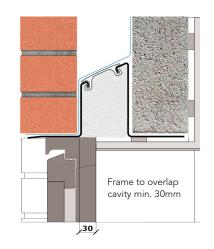

## External wall construction including Hi-therm Lintel:

CAVITY WIDTH CAVITY INSULATION TYPE

100mm Pumped Bead

CAVITY INSULATION FILL BLOCK TYPE
Full Aircrete Block

Psi Value (ψ)
0.054

(W/mK)