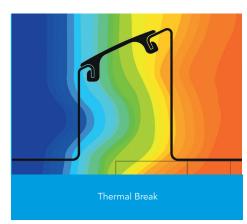

## External wall construction including Hi-therm Lintel:

CAVITY WIDTH 100mm

TICHDY HI HOTDY

CAVITY INSULATION TYPE Pumped Bead

CAVITY INSULATION FILL Full BLOCK TYPE Ultra Lightweight