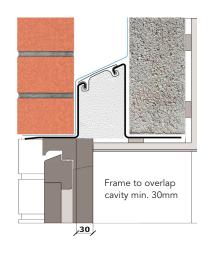

## External wall construction including Hi-therm Lintel:

CAVITY WIDTH 100mm

TICHDY HI HOTDY

CAVITY INSULATION TYPE Pumped Bead

CAVITY INSULATION FILL Full BLOCK TYPE Ultra Lightweight