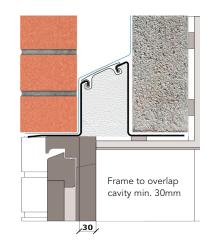

## External wall construction including Hi-therm Lintel:

CAVITY WIDTH CAVITY INSULATION TYPE

100mm Pumped Bead

CAVITY INSULATION FILL BLOCK TYPE

Full Medium Dense Block

Psi Value (ψ)
0.052

(W/mK)