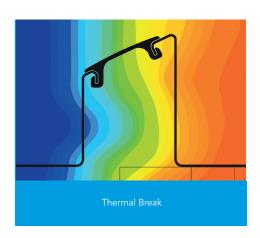

This report was carried out using Physibel Trisco thermal analysis software and the modeling follows the conventions set out for calculating linear thermal transmittance and temperature factors in accordance with BR497.