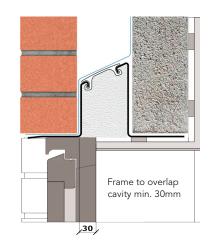

## External wall construction including Hi-therm Lintel:

CAVITY WIDTH CAVITY INSULATION TYPE

100mm Pumped Bead

CAVITY INSULATION FILL BLOCK TYPE
Full Aircrete Block

Psi Value (ψ)
0.051

(W/mK)