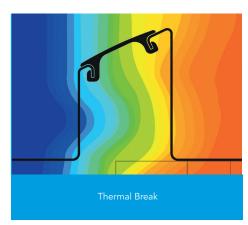

## External wall construction including Hi-therm Lintel:

CAVITY WIDTH 100mm

CTEINY HI HOTMY

CAVITY INSULATION TYPE Pumped Bead

CAVITY INSULATION FILL Full BLOCK TYPE Medium Dense Block