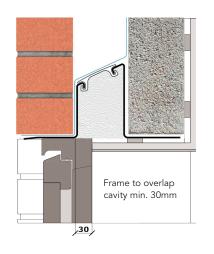

## External wall construction including Hi-therm Lintel:

CAVITY WIDTH 100mm

CTEINY HI HOTMY

CAVITY INSULATION TYPE Pumped Bead

CAVITY INSULATION FILL Full BLOCK TYPE Medium Dense Block