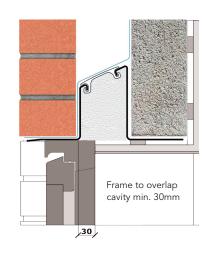

## External wall construction including Hi-therm Lintel:

**CAVITY WIDTH CAVITY INSULATION TYPE** 

100mm **Pumped Bead** 

**CAVITY INSULATION FILL BLOCK TYPE** 

Dene Block Full

| Material Therma | <b>Conductivities</b> | (W/mK) |
|-----------------|-----------------------|--------|