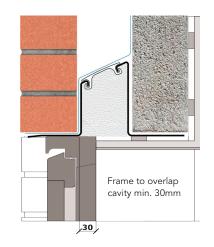

## External wall construction including Hi-therm Lintel:

CAVITY WIDTH 100mm CAVITY INSULATION TYPE
Mineral Wool / Blown Fibre

**CAVITY INSULATION FILL** 

**BLOCK TYPE** 

Full

Aircrete Block

Psi Value (ψ)
0.057