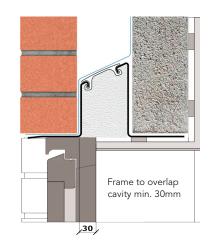

## External wall construction including Hi-therm Lintel:

CAVITY WIDTH 100mm CAVITY INSULATION TYPE Mineral Wool / Blown Fibre

CAVITY INSULATION FILL

**BLOCK TYPE** 

Full

Aircrete Block

Psi Value (ψ)

| iviateriai i nermai Conductivities (W/mK) |                |                     |
|-------------------------------------------|----------------|---------------------|
| Material                                  | Thickness (mm) | Conductivity (W/mK) |
| External Brick                            | 100            | 0.770               |
| Pumped Bead                               | 100mm          | 0.034               |
| Aircrete Block                            | 100            | 0.15                |
| Plaster Dabs & Air space                  | 10             | 0.066               |
| Plaster Board                             | 12.5           | 0.190               |