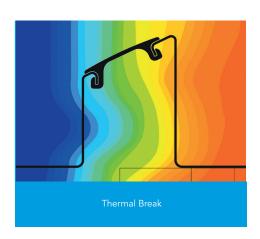

This report was carried out using Physibel Trisco thermal analysis software and the modeling follows the conventions set out for calculating linear thermal transmittance and temperature factors in accordance with BR497.