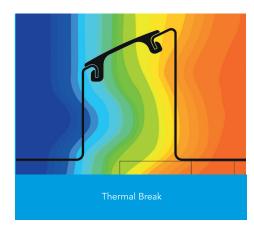

This report was carried out using Physibel Trisco thermal analysis software and the modeling follows the conventions set out for calculating linear thermal transmittance and temperature factors in accordance with BR497.