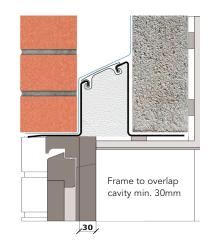

## External wall construction including Hi-therm Lintel:

CAVITY WIDTH 100mm CAVITY INSULATION TYPE Mineral Wool / Blown Fibre

**CAVITY INSULATION FILL** 

**BLOCK TYPE** 

Full

Aircrete Block

0.054 (W/mK)

Psi Value (ψ)