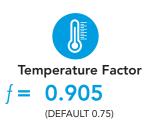

This report was carried out using Physibel Trisco thermal analysis software and the modeling follows the conventions set out for calculating linear thermal transmittance and temperature factors in accordance with BR497.