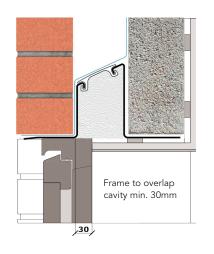

## External wall construction including Hi-therm Lintel:

CAVITY WIDTH 100mm

CTEINY HI HOTMY

CAVITY INSULATION TYPE Mineral Wool / Blown Fibre

CAVITY INSULATION FILL Full BLOCK TYPE Ultra Lightweight