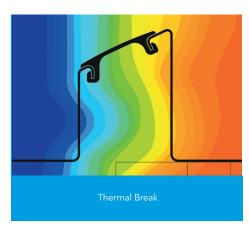

## External wall construction including Hi-therm Lintel:

CAVITY WIDTH 100mm

CTEINY HI HOTMY

CAVITY INSULATION TYPE Mineral Wool / Blown Fibre

CAVITY INSULATION FILL Full BLOCK TYPE Ultra Lightweight