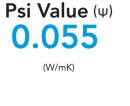

## **Psi Value** $(\Psi)$ Calculations & Report

CERTIFICATE REF: HTP-100F-0.034-0.24