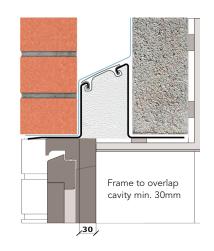

## External wall construction including Hi-therm Lintel:

CAVITY WIDTH 100mm CAVITY INSULATION TYPE
Mineral Wool / Blown Fibre

**CAVITY INSULATION FILL** 

**BLOCK TYPE** 

Full

Medium Dense Block

Psi Value (ψ)
0.051