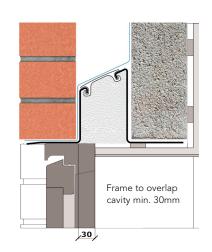

## External wall construction including Hi-therm Lintel:

**CAVITY WIDTH** 

CAVITY INSULATION TYPE
Mineral Wool / Blown Fibre

100mm

**BLOCK TYPE** 

CAVITY INSULATION FILL Full

Aircrete Block

| Material | Thermal | Cond | uctivities | (W/mK) |
|----------|---------|------|------------|--------|
|          |         |      |            |        |

| Material                 | Thickness (mm) | Conductivity (W/mK) |
|--------------------------|----------------|---------------------|
| External Brick           | 100            | 0.770               |
| Pumped Bead              | 100mm          | 0.034               |
| Aircrete Block           | 100            | 0.6                 |
| Plaster Dabs & Air space | 10             | 0.066               |
| Plaster Board            | 12.5           | 0.190               |