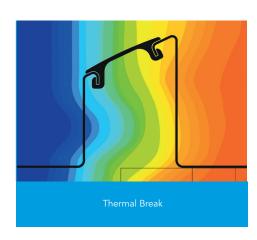

Temperature Factor

Psi Value (ψ)

(W/mK)

0.051

f = 0.907(DEFAULT 0.75)

This report was carried out using Physibel Trisco thermal analysis software and the modeling follows the conventions set out for calculating linear thermal transmittance and temperature factors in accordance with BR497.