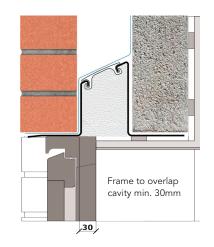

## External wall construction including Hi-therm Lintel:

CAVITY WIDTH

CAVITY INSULATION TYPE Mineral Wool / Blown Fibre

100mm

BLOCK TYPE

CAVITY INSULATION FILL Full

Dene Block

Psi Value (ψ)
0.051