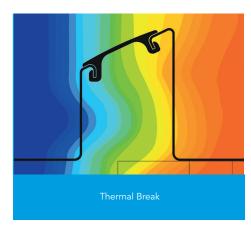

Psi Value (ψ)

(W/mK)

**Temperature Factor** 

0.051

U Value 0.272 (W/m²K)

This report was carried out using Physibel Trisco thermal analysis software and the modeling follows the conventions set out for calculating linear thermal transmittance and temperature factors in accordance with BR497.