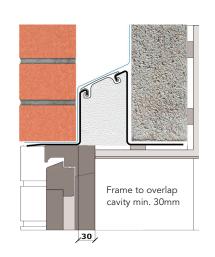

## External wall construction including Hi-therm Lintel:

CAVITY WIDTH 100mm CAVITY INSULATION TYPE Mineral Wool / Blown Fibre

**CAVITY INSULATION FILL** 

**BLOCK TYPE** 

Full

Dene Block

f = 0.909
(DEFAULT 0.75)