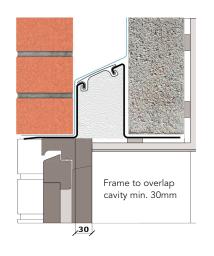

## External wall construction including Hi-therm Lintel:

CAVITY WIDTH 100mm

TICHDY HI HOTDY

CAVITY INSULATION TYPE Cavity Slabs

CAVITY INSULATION FILL Full BLOCK TYPE Aircrete Block