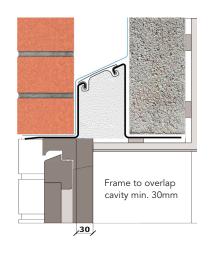

## External wall construction including Hi-therm Lintel:

CAVITY WIDTH 100mm

CTEINY HI HOINY

CAVITY INSULATION TYPE Cavity Slabs

CAVITY INSULATION FILL Full BLOCK TYPE Aircrete Block