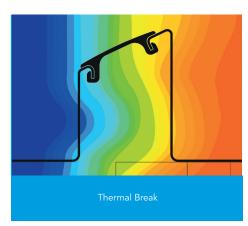

Psi Value (ψ)

0.052

This report was carried out using Physibel Trisco thermal analysis software and the modeling follows the conventions set out for calculating linear thermal transmittance and temperature factors in accordance with BR497.