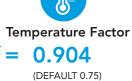

Psi Value (ψ)

0.052

This report was carried out using Physibel Trisco thermal analysis software and the modeling follows the conventions set out for calculating linear thermal transmittance and temperature factors in accordance with BR497.