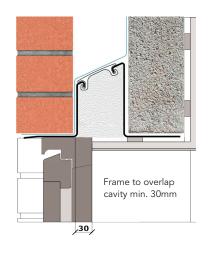

## External wall construction including Hi-therm Lintel:

CAVITY WIDTH 100mm

CTEINY HI HOTMY

CAVITY INSULATION TYPE Cavity Slabs

CAVITY INSULATION FILL Full BLOCK TYPE Medium Dense Block