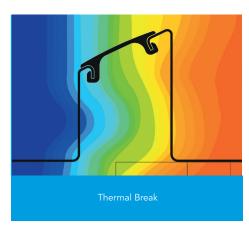

## External wall construction including Hi-therm Lintel:

CAVITY WIDTH 100mm

CTEINY HI HOTMY

CAVITY INSULATION TYPE Cavity Slabs

CAVITY INSULATION FILL Full BLOCK TYPE Medium Dense Block

## Material Thermal Conductivities (W/mK)

| Material                 | Thickness (mm) | Conductivity (W/mK) |
|--------------------------|----------------|---------------------|
| External Brick           | 100            | 0.770               |
| Cavity Slabs             | 100mm          | 0.037               |
| Medium Dense Block       | 100            | 0.45                |
| Plaster Dabs & Air space | 10             | 0.066               |
| Plaster Board            | 12.5           | 0.190               |

Psi Value (ψ)

This report was carried out using Physibel Trisco thermal analysis software and the modeling follows the conventions set out for calculating linear thermal transmittance and temperature factors in accordance with BR497.