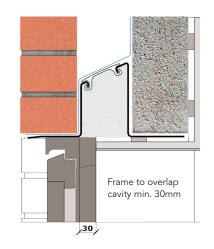

## External wall construction including Hi-therm Lintel:

CAVITY WIDTH CAVITY INSULATION TYPE

100mm Cavity Slabs

CAVITY INSULATION FILL BLOCK TYPE

Full Medium Dense Block

Psi Value (ψ)
0.051

(W/mK)

Material Thermal Conductivities (W/mK)