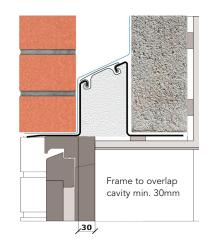

## External wall construction including Hi-therm Lintel:

CAVITY WIDTH CAVITY INSULATION TYPE

100mm Cavity Slabs

CAVITY INSULATION FILL BLOCK TYPE

Full Medium Dense Block

Psi Value (ψ)
0.051

(W/mK)