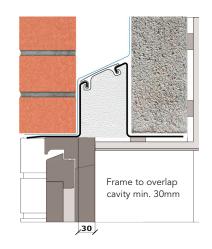

## External wall construction including Hi-therm Lintel:

CAVITY WIDTH CAVITY INSULATION TYPE
100mm Rigid Insulation Board

CAVITY INSULATION FILL BLOCK TYPE
Partial Aircrete Block

Psi Value (ψ)
0.066

(W/mK)