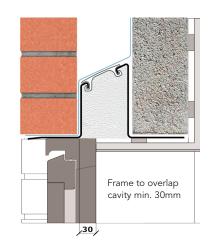

## External wall construction including Hi-therm Lintel:

CAVITY WIDTH CAVITY INSULATION TYPE
100mm Rigid Insulation Board

CAVITY INSULATION FILL BLOCK TYPE
Partial Ultra Lightweight

Psi Value (ψ)
0.064

(W/mK)