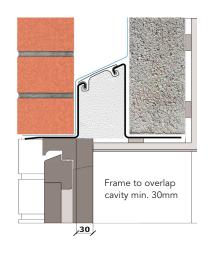

## External wall construction including Hi-therm Lintel:

CAVITY WIDTH 100mm

CTEINY HI HOINY

CAVITY INSULATION TYPE Rigid Insulation Board

CAVITY INSULATION FILL Partial BLOCK TYPE Ultra Lightweight