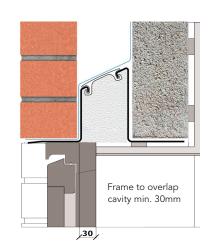

## External wall construction including Hi-therm Lintel:

CAVITY WIDTH CAVITY INSULATION TYPE
100mm Rigid Insulation Board

CAVITY INSULATION FILL BLOCK TYPE

Partial Medium Dense Block

Psi Value (ψ)
0.064

(W/mK)