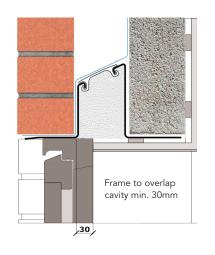

## External wall construction including Hi-therm Lintel:

CAVITY WIDTH 100mm

TICHDY HI HOTDY

CAVITY INSULATION TYPE Rigid Insulation Board

CAVITY INSULATION FILL Partial BLOCK TYPE Aircrete Block