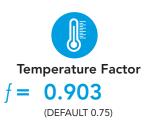

This report was carried out using Physibel Trisco thermal analysis software and the modeling follows the conventions set out for calculating linear thermal transmittance and temperature factors in accordance with BR497.