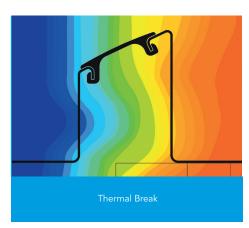

## External wall construction including Hi-therm Lintel:

CAVITY WIDTH 100mm

TISIDY HEHOMAY

CAVITY INSULATION TYPE Rigid Insulation Board

CAVITY INSULATION FILL Partial BLOCK TYPE Medium Dense Block