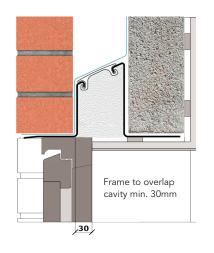

## External wall construction including Hi-therm Lintel:

CAVITY WIDTH 100mm

TISIDY HEHOMAY

CAVITY INSULATION TYPE Rigid Insulation Board

CAVITY INSULATION FILL Partial BLOCK TYPE Medium Dense Block