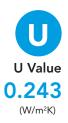

## External wall construction including Hi-therm Lintel:

CAVITY WIDTH 100mm

TISIDY HEHOMAY

CAVITY INSULATION TYPE Rigid Insulation Board

CAVITY INSULATION FILL Partial BLOCK TYPE Medium Dense Block

## Material Thermal Conductivities (W/mK)

| Material                 | Thickness (mm) | Conductivity (W/mK) |
|--------------------------|----------------|---------------------|
| External Brick           | 100            | 0.770               |
| Rigid Insulation Board   | 50mm           | 0.018               |
| Medium Dense Block       | 100            | 0.65                |
| Plaster Dabs & Air space | 10             | 0.066               |
| Plaster Board            | 12.5           | 0.190               |