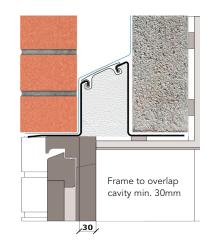

## External wall construction including Hi-therm Lintel:

CAVITY WIDTH CAVITY INSULATION TYPE
100mm Rigid Insulation Board

CAVITY INSULATION FILL BLOCK TYPE
Partial Dene Block

Psi Value (ψ)
0.064

(W/mK)