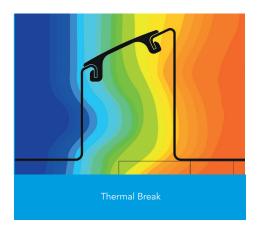

This report was carried out using Physibel Trisco thermal analysis software and the modeling follows the conventions set out for calculating linear thermal transmittance and temperature factors in accordance with BR497.