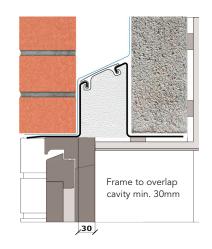

## External wall construction including Hi-therm Lintel:

CAVITY WIDTH CAVITY INSULATION TYPE
100mm Rigid Insulation Board

CAVITY INSULATION FILL BLOCK TYPE
Partial Aircrete Block

Psi Value (ψ)
0.065

(W/mK)

## Material Thermal Conductivities (W/mK)

| Material                 | Thickness (mm) | Conductivity (W/mK) |
|--------------------------|----------------|---------------------|
| External Brick           | 100            | 0.770               |
| Rigid Insulation Board   | 50mm           | 0.022               |
| Aircrete Block           | 100            | 0.11                |
| Plaster Dabs & Air space | 10             | 0.066               |
| Plaster Board            | 12.5           | 0.190               |