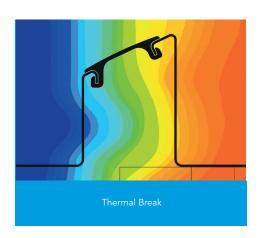

This report was carried out using Physibel Trisco thermal analysis software and the modeling follows the conventions set out for calculating linear thermal transmittance and temperature factors in accordance with BR497.