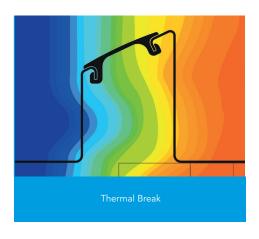

This report was carried out using Physibel Trisco thermal analysis software and the modeling follows the conventions set out for calculating linear thermal transmittance and temperature factors in accordance with BR497.