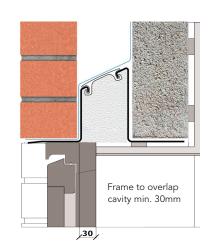

## External wall construction including Hi-therm Lintel:

CAVITY WIDTH CAVITY INSULATION TYPE
100mm Rigid Insulation Board

CAVITY INSULATION FILL BLOCK TYPE
Partial Aircrete Block

Psi Value (ψ)
0.063

(W/mK)