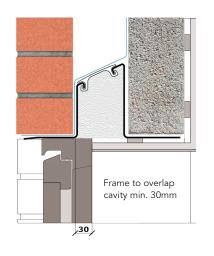

## External wall construction including Hi-therm Lintel:

CAVITY WIDTH 100mm

TICHDY HI HOTDY

CAVITY INSULATION TYPE Rigid Insulation Board

CAVITY INSULATION FILL Partial BLOCK TYPE Aircrete Block