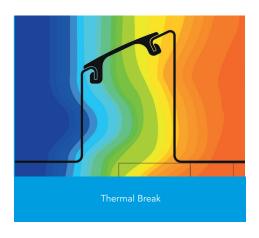

## External wall construction including Hi-therm Lintel:

CAVITY WIDTH CAVITY INSULATION TYPE
100mm Rigid Insulation Board

CAVITY INSULATION FILL BLOCK TYPE
Partial Ultra Lightweight

Psi Value (ψ)
0.061

(W/mK)

This report was carried out using Physibel Trisco thermal analysis software and the modeling follows the conventions set out for calculating linear thermal transmittance and temperature factors in accordance with BR497.