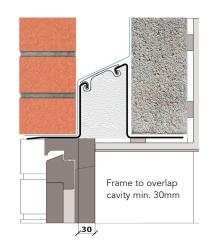

## External wall construction including Hi-therm Lintel:

CAVITY WIDTH CAVITY INSULATION TYPE
100mm Rigid Insulation Board

CAVITY INSULATION FILL BLOCK TYPE
Partial Ultra Lightweight

Psi Value (ψ)
0.061

(W/mK)