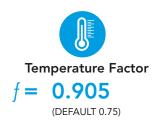

This report was carried out using Physibel Trisco thermal analysis software and the modeling follows the conventions set out for calculating linear thermal transmittance and temperature factors in accordance with BR497.