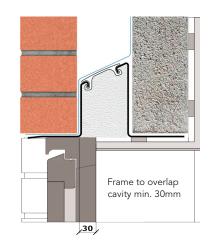

## External wall construction including Hi-therm Lintel:

CAVITY WIDTH CAVITY INSULATION TYPE
100mm Rigid Insulation Board

CAVITY INSULATION FILL BLOCK TYPE

Partial Medium Dense Block

Psi Value (ψ)
0.060

(W/mK)

## Material Thermal Conductivities (W/mK)

| Material                 | Thickness (mm) | Conductivity (W/mK) |
|--------------------------|----------------|---------------------|
| External Brick           | 100            | 0.770               |
| Rigid Insulation Board   | 50mm           | 0.022               |
| Medium Dense Block       | 100            | 0.45                |
| Plaster Dabs & Air space | 10             | 0.066               |
| Plaster Board            | 12.5           | 0.190               |