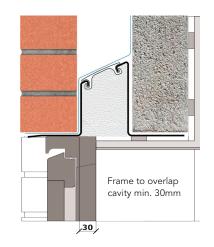

## External wall construction including Hi-therm Lintel:

CAVITY WIDTH CAVITY INSULATION TYPE
100mm Rigid Insulation Board

CAVITY INSULATION FILL BLOCK TYPE
Partial Aircrete Block

Psi Value (ψ)
0.060

(W/mK)