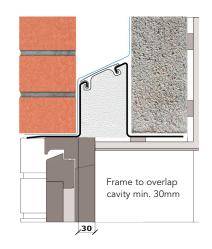

## External wall construction including Hi-therm Lintel:

CAVITY WIDTH CAVITY INSULATION TYPE
100mm Rigid Insulation Board

CAVITY INSULATION FILL BLOCK TYPE

Partial Medium Dense Block

Psi Value (ψ)
0.06

(W/mK)