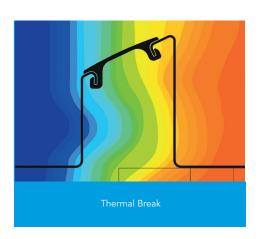

This report was carried out using Physibel Trisco thermal analysis software and the modeling follows the conventions set out for calculating linear thermal transmittance and temperature factors in accordance with BR497.